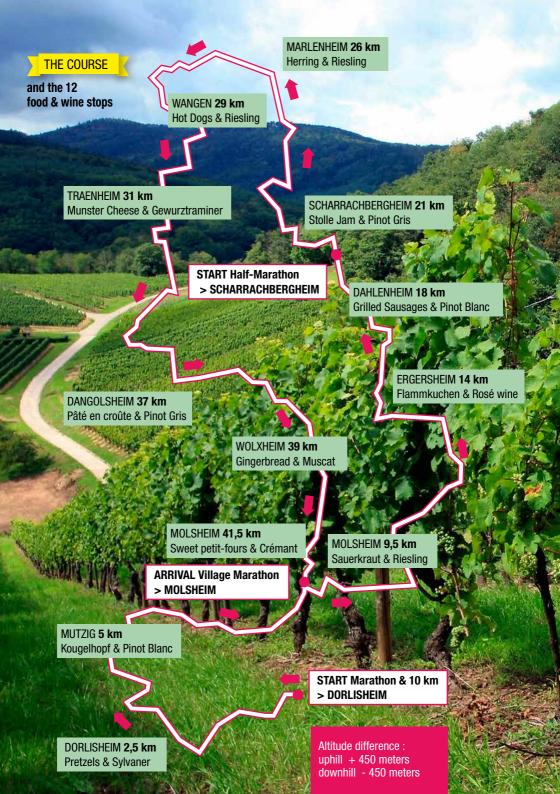

#### **MARATHON 8:00 am**

> Starts at CORA Dorlisheim

## **SEMI-MARATHON 10:00 am**

> Starts in Scharrachbergheim

### 10 km 9:00 am

> Starts at CORA Dorlisheim

#### "HEART WALK"

> Starts between **8:30 am** and **10:00 am** Starts at Marathon Village