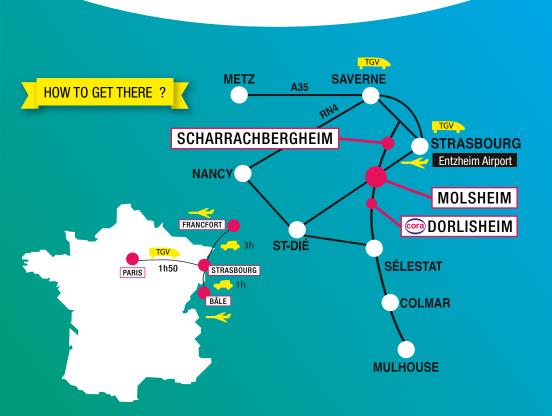

#### **MARATHON 8:00 am**

> Starts at CORA Dorlisheim

## **SEMI-MARATHON 10:00 am**

> Starts in Scharrachbergheim

### 10 km 9:00 am

> Starts at CORA Dorlisheim

#### **Race Bib Number**

Collection Point for bib numbers for all races (on presentation of an ID or mail registration confirmation):

- Saturday, June 24 from 2:00 pm until 6:00 pm at the Hôtel de la Monnaie in Molsheim (Marathon Village).
- Sunday, June 25 from 6:30 am to 9:00 am at CORA Dorlisheim.
- No bib number collection point at Scharrachbergheim.
- Keep your race bib number after the race as it also serves as your baggage claim ticket.

## Free shuttle service on Sunday

- To reach the start of the Half-Marathon in Scharrachbergheim, the organization has set up two shuttle buses from CORA Dorlisheim:
- Bib No. 3001-3900: Departure at 8:15 am.
- Bib No. 3901-4800: Departure at 9:00 am.
   Once your registration is confirmed, the departure time can no longer be modified.
- Non stop shuttle bus from 7:00 am to 4:00 pm from the Marathon Village in Molsheim (finish site) to CORA Dorlisheim (starting site).